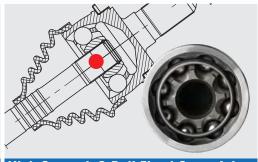

Withstands exposure to extreme temperatures ranging from -58°F/50°C to +478°F/ 248°C

**High Strength 8-Ball Fixed Outer Joints** 

Reduces friction and wear characteristics for greater longevity and cooler operation which extends grease life.

Provides improved clamping force on the TPE boot to create a tighter, more reliable 360° optimum seal even in the most extreme temperatures.