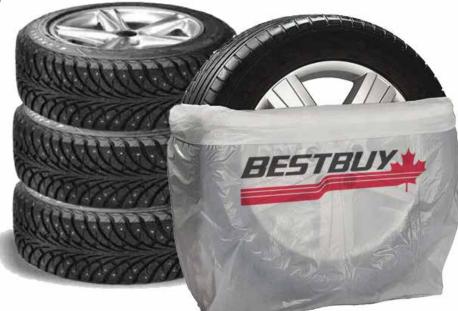

## **BESTBUY TIRE BAGS**

Part Number: FG-3255RB-01 Large **\$89.99** 

39" x 44" (fits 95% of tires).8 mm thick plastic250 bags per roll

#### Part Number: FG-3255RB-02 Extra Large

47" x 48" **\$89.99** 1.25 mm thick plastic 125 bags per roll

- White film to hide dirt and grease
- 3-layer construction adds durability
- Perforated rolls