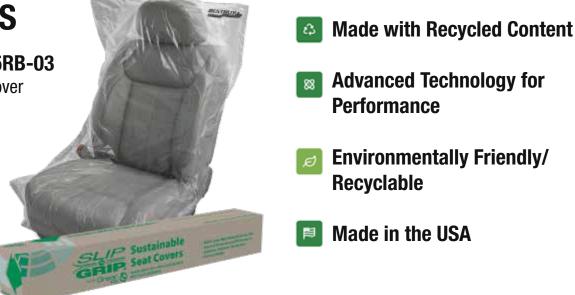

# **SEAT COVERS**

Part Number: FG-3255RB-03 SNG Sustainable Seat Cover

32" x 56" 0.7 mm thick plastic 250 covers per roll

INT

DISTRIBUTED BY:

WALKWOOD SUPPLY A DIVISION OF PETERBOROUGH AUTOMOTIVE (705) 324-2156 | 877-554-1917