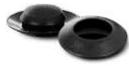

#### **HOLLOW RUSTPROOFING PLUGS**

1/2" rubber plugs to seal drilled holes made to apply rustproofing.

**PF 826** Box of 100

**\$7.**<sup>87</sup>

**PF 827** Box of 1000

\$70.00