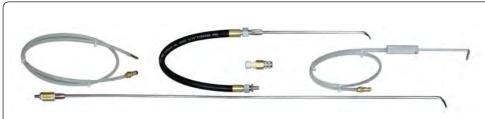

### **RUSTPROOFING KITS**

MODEL# LRP-2020K \$2895

MODEL# LRP-2010K \$2895

MODEL# LRP-2000K \$2695

RP-LRP15FT \$159.95

| Part #                                  | For Keg: LRP-2010K        | For Drum: LRP-2020K |
|-----------------------------------------|---------------------------|---------------------|
| Included:                               |                           |                     |
| Pump 15:1 Ratio                         | LRP-L090004               |                     |
| Advanced Application Gun                | LRP-F1001                 |                     |
| 25 ft twin Hose                         | RP-LRP25FT                |                     |
| Dual Air Regulator Gauges w/ glass face | RP-LRPL011195             |                     |
| 2" bung adapter for standard cover      | RP-LRPL090053             |                     |
| Dolly                                   | DD-5159                   | DD-45               |
| Steel Cover                             | LRP-18532                 | *Optional # 18525   |
| Wand Accessories                        | LRP-2152 <b>\$239.</b> 99 |                     |

#### **Wand set includes:**

- 360 degree flex wand
- 90 degree hook wand with flex hose
- 45 degree x 10" hook wand with flex hose
- 45 degree x 38 " hook wand
- Quick coupler for rapid changes from one wand to another