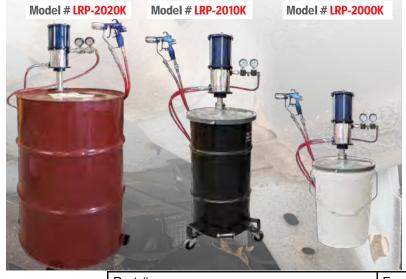

### **RUSTPROOFING KITS**

MODEL# LRP-2020K \$2895

MODEL# LRP-2010K \$2895

MODEL# LRP-2000K \$2695

RP-LRP15FT \$159.95

| Part #                                  | For Keg: LRP-2010K        | For Drum: LRP-2020K |
|-----------------------------------------|---------------------------|---------------------|
| Included:                               |                           |                     |
| Pump 15:1 Ratio                         | LRP-L090004               |                     |
| Advanced Application Gun                | LRP-F1001                 |                     |
| 25 ft twin Hose                         | RP-LRP25FT                |                     |
| Dual Air Regulator Gauges w/ glass face | RP-LRPL011195             |                     |
| 2" bung adapter for standard cover      | RP-LRPL090053             |                     |
| Dolly                                   | DD-5159                   | DD-45               |
| Steel Cover                             | LRP-18532                 | *Optional # 18525   |
| Wand Accessories                        | LRP-2152 <b>\$239.</b> 99 |                     |